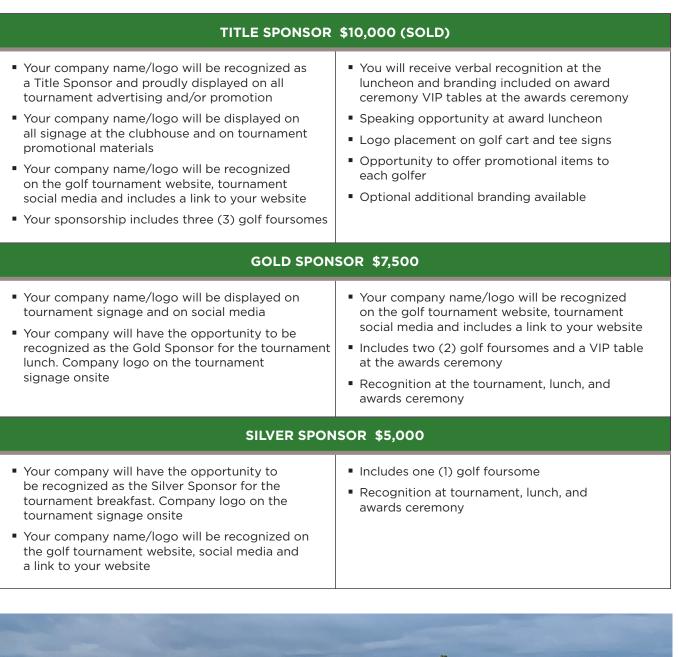

#### The Big ParTee Sponsorship Opportunities

We invite your organization to consider a sponsorship opportunity with The Big ParTee.

| BEVERAGE SPONSOR \$2,000                                                                                                                                                                                                                      |                                                                                                                                                                  |  |
|-----------------------------------------------------------------------------------------------------------------------------------------------------------------------------------------------------------------------------------------------|------------------------------------------------------------------------------------------------------------------------------------------------------------------|--|
| <ul> <li>Special Beverage Sponsor signage and recognition<br/>at on all beverage carts and bars</li> <li>Your company name/logo will be recognized on<br/>the golf tournament website, social media and<br/>a link to your website</li> </ul> | <ul> <li>Your company name/logo will be proudly<br/>displayed on tournament signage onsite</li> </ul>                                                            |  |
| PUTTING TEE SPONSORS \$1,000                                                                                                                                                                                                                  |                                                                                                                                                                  |  |
| <ul> <li>Includes company name and logo on the Putting Tee contest signage</li> <li>Opportunity to include a tent or table at the hole to network and distribute materials</li> </ul>                                                         | <ul> <li>Company logo and link on the tournament<br/>fundraising website</li> </ul>                                                                              |  |
| TEE OR HOLE SPONSORS \$500                                                                                                                                                                                                                    |                                                                                                                                                                  |  |
| <ul> <li>Sponsor name and logo on the Tee signage at one hole</li> <li>Your company name/logo will be recognized on the golf tournament website and linked to your website</li> </ul>                                                         | <ul> <li>Special holes may also allow the sponsor to hand out materials or sponsor contests</li> <li>Company logo and link on the fundraising website</li> </ul> |  |

| YES! I will show my support for The Big ParTee Event by purchasing a:                                                             |                                      |  |
|-----------------------------------------------------------------------------------------------------------------------------------|--------------------------------------|--|
| □ Title Sponsor \$10,000 (SOLD)                                                                                                   | □ Beverage Sponsor \$2,000           |  |
| □ Gold Sponsor \$7,500                                                                                                            | Putting Tee Contest Sponsors \$1,000 |  |
| □ Silver Sponsor \$5,000                                                                                                          | □ Tee or Hole Sponsors \$500         |  |
| <ul> <li>Our company will also provide additional support by donating to the auction.</li> <li>Description of Item(s):</li> </ul> |                                      |  |